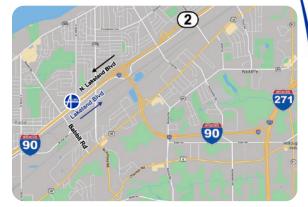

# **Map & Directions**

### 24790 Lakeland Blvd Euclid, OH 44132

**From Cleveland:** Head east on I-90 E. Take Exit 184A (Babbit Rd). Merge onto Lakeland Blvd. Alro Metals Outlet will be on the right.

**From South:** Head north on I-271 N. Merge onto I-90 W toward Cleveland. Take Exit 184 (E 260th St./Babbit) onto N. Lakeland Blvd. Turn left onto Babbit Rd, then left again onto Lakeland Blvd headed East. Alro Metals Outlet will be on the right.

From Mentor: Head west on Route 2 to I-90 W, then take Exit 184 (E 260th St./ Babbit) onto N. Lakeland Blvd. Turn left onto Babbit Road, then left again onto Lakeland Blvd headed East. Alro Metals Outlet will be on the right.